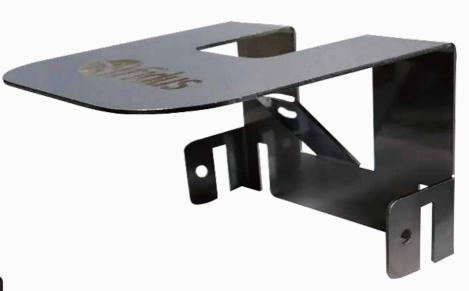

## Sunshield bracket - AT0001/B

Sunlight directly face to time lapse camera may result in lens fail, or color variant.

To add a sunshield bracket can extend camera life

## **Key Features**

- Outdoor use wall mount
- Material: 304 stainless steel
- Dimension: 81mm x 82mm x 52mm
- Prevent potential threats from outside
- High durable

\* The product design and dimensions may change without previous notice for improvement of performance.