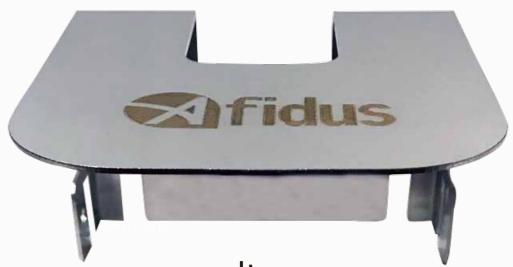

## Sunshield bracket - AT0001/B

Sunlight directly face to time lapse camera may result in lens fail, or color variant.

To add a sunshield bracket can extend camera life

## **Key Features**

- Outdoor use wall mount
- Material: 304 stainless steel
- Dimension: 81mm x 82mm x 52mm
- Prevent potential threats from outside
- High durable

\* The product design and dimensions may change without previous notice for improvement of performance.