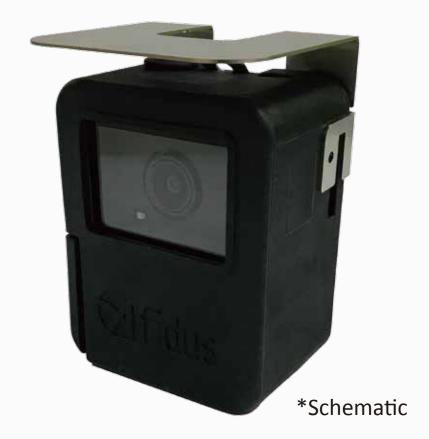

## Sunshield bracket - AT0001/B

Sunlight directly face to time lapse camera may result in lens fail, or color variant.

To add a sunshield bracket can extend camera life

## **Key Features**

- Outdoor use wall mount
- Material: 304 stainless steel
- Dimension: 81mm x 82mm x 52mm
- Prevent potential threats from outside
- High durable

\* The product design and dimensions may change without previous notice for improvement of performance.